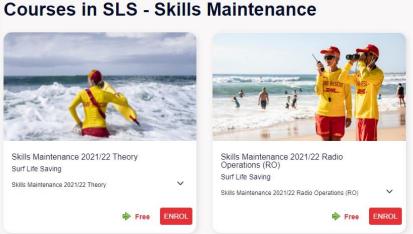

5. Select *View Courses* under the *SLS – Skills Maintenance* Course Category

6. Click *Enrol* for the course that's relevant to you.

7. Once enrolled, you will find the training modules that you will need to complete for your Skills Maintenance theory in *My Training* on the Home Menu.