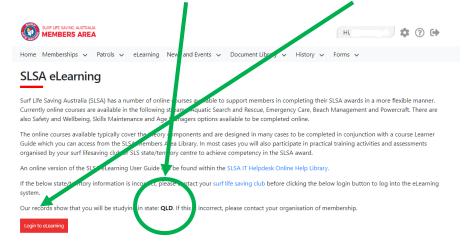

## SLSA MEMBERS AREA – HOW TO GUIDE Locating Skills Maintenance resources (for completion by member)

1. Log into the SLSA Members Area (members.sls.com.au)

3. Check that you are registered for training QLD before selecting Login to eLearning