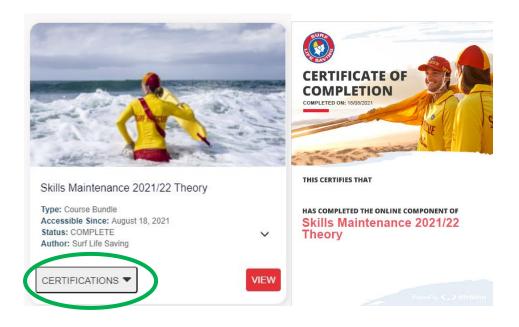

8. Once you have watched the theory video and completed all questions, members will have access to download/send/print their Certificate of Completion for presentation to your Club/CTO: