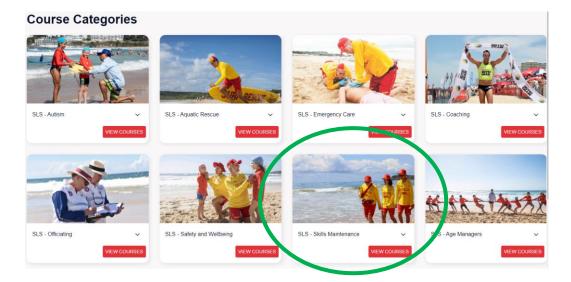

5. Select *View Courses* under the *SLS – Skills Maintenance* Course Category

6. Click *Enrol* for the course that's relevant to you.

7. Once enrolled, you will find the training modules that you will need to complete for your Skills Maintenance theory in *My Training* on the Home Menu.